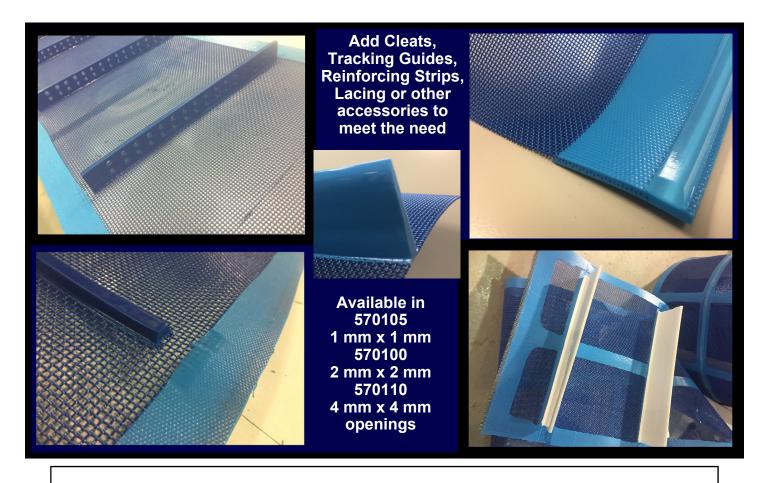

#### **Features / Applications**

- \* 30-63% open area
- \* High-strength stable polyester
- \* Easily add guides, cleats etc.

## Benefits

- \* Excellent drainage or air flow
- \* Long service life for great savings
- \* Customizable to your needs

For additional information please contact customer service at customers@ubelting.com or call 800-928-9995